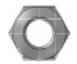

## **Grounding Bolt and Button Plug**

The poles must be hung in order to travel through the powder coat booth. We do this by drilling(3) holes in the pole. The holes at the top are plugged while the hole at the bottom of the pole is utilized as the Grounding Lug.

grounding nut

1/2" UNC

button plug

**Hand Hole Cover** 

Hand hole cover with gasket and back bar. Hand hole covers are supplied with a water-proofing gasket. Peel the backing and secure to the inside of the hand hole