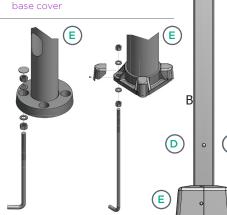

## **Steel Anchor Based Poles**

Two-piece base cover with 4 push pins. The standard base cover is a two-piece ABS plastic that is secured with 4 push pins

hand hole cover screw

sheet metal screws

**Aluminum Poles** 

SAE washers and base plugs for anchor bolt poles.

aluminum base casting

ABS push pin

7" and 8" Round **Tapered Aluminum Poles** 

Shoe base and nut covers.

nut covers

aluminum shoe base

anchor bolt hex nut

anchor bolt washer