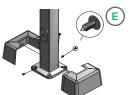

## **Steel Anchor Based Poles**

Two-piece base cover with 4 push pins. The standard base cover is a two-piece ABS plastic that is secured with 4 push pins

hand hole cover screw

sheet metal screws

**Aluminum Poles** 

SAE washers and base plugs for anchor bolt poles.

aluminum base casting

ABS push pin

7" and 8" Round **Tapered Aluminum Poles** 

Shoe base and nut covers.

nut covers

aluminum shoe base

anchor bolt hex nut