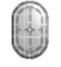

## pole piece parts

The following is a break down of hardware included with each pole purchase.

## Pole Cap

Poles caps are used to cover top of pole on drilled mounts.



## **Grounding Bolt and Button Plug**

The poles must be hung in order to travel through the powder coat booth. We do this by drilling(3) holes in the pole. The holes at the top are plugged while the hole at the bottom of the pole is utilized as the Grounding Lug.



grounding nut

1/2" UNC



button plug



**Hand Hole Cover** 

Hand hole cover with gasket and back bar. Hand hole covers are supplied with a water-proofing gasket. Peel the backing and secure to the inside of the hand hole





grounding washers



grounding screw





cover.







hand hole locking bar



## **Steel Anchor Based Poles**

Two-piece base cover with 4 push pins. The standard base cover is a two-piece ABS plastic that is secured with 4 push pins



hand hole cover screw







sheet metal screws





**Aluminum Poles** 

SAE washers and base plugs for anchor bolt poles.





aluminum base casting

ABS push pin









7" and 8" Round **Tapered Aluminum Poles** 

Shoe base and nut covers.



nut covers









aluminum shoe base

anchor bolt hex nut

anchor bolt washer