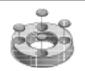

SAE washers and base plugs for anchor bolt poles.

aluminum base casting

ABS push pin

7" and 8" Round **Tapered Aluminum Poles** 

Shoe base and nut covers.

nut covers

aluminum shoe base

anchor bolt hex nut