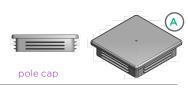

## pole piece parts

The following is a break down of hardware included with each pole purchase.

## Pole Cap

Poles caps are used to cover top of pole on drilled mounts.



## **Grounding Bolt and Button Plug**

The poles must be hung in order to travel through the powder coat booth. We do this by drilling(3) holes in the pole. The holes at the top are plugged while the hole at the bottom of the pole is utilized as the Grounding Lug.



grounding nut

1/2" UNC



button plug



**Hand Hole Cover** 

Hand hole cover with gasket and back bar. Hand hole covers are supplied with a water-proofing gasket. Peel the backing and secure to the inside of the hand hole





grounding washers



grounding screw





cover.







hand hole locking bar



## **Steel Anchor Based Poles**

Two-piece base cover with 4 push pins. The standard base cover is a two-piece ABS plastic that is secured with 4 push pins



hand hole cover screw







sheet metal screws





**Alumi