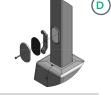

## **Steel Anchor Based Poles**

Two-piece base cover with 4 push pins. The standard base cover is a two-piece ABS plastic that is secured with 4 push pins

hand hole cover screw

sheet metal screws

**Aluminum Poles** 

SAE washers and base plugs for anchor bolt poles.

aluminum base casting

ABS push pin

7" and 8" Round **Tapered Aluminum Poles** 

Shoe base and nut covers.

nut covers

aluminum shoe base

anchor bolt hex nut