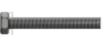

## **Grounding Bolt and Button Plug**

The poles must be hung in order to travel through the powder coat booth. We do this by drilling(3) holes in the pole. The holes at the top are plugged while the hole at the bottom of the pole is utilized as the Grounding Lug.

grounding nut

1/2" UNC

button plug

**Hand Hole Cover** 

Hand hole cover with gasket and back bar. Hand hole covers are supplied with a water-proofing gasket. Peel the backing and secure to the inside of the hand hole