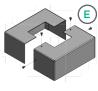

grounding nut

1/2" UNC

button plug

**Hand Hole Cover** 

Hand hole cover with gasket and back bar. Hand hole covers are supplied with a water-proofing gasket. Peel the backing and secure to the inside of the hand hole

grounding washers

grounding screw

cover.

hand hole locking bar