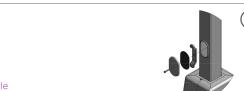

## **Steel Anchor Based Poles**

Two-piece base cover with 4 push pins. The standard base cover is a two-piece ABS plastic that is secured with 4 push pins

hand hole cover screw

sheet metal screws

**Aluminum Poles** 

SAE washers and base plugs for anchor bolt poles.

aluminum base casting

ABS push pin

7" and 8" Round **Tapered Aluminum Poles** 

Shoe base and nut covers.

nut covers

aluminum shoe base

anchor bolt hex nut