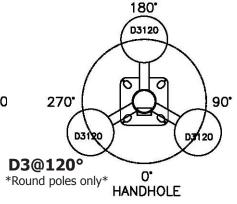

|
|                         |                         |                                        |
|                         |                         |                                        |
|                         |                         |                                        |
|                         |                         |                                        |
|                         |                         |                                        |
|                         | Size<br>(if applicable) | Size<br>(if applicable)<br>Orientation |

Fixture:

Fixture Orientation:

\* As viewed from the top

STANDARD FIXTURE ORIENTATION



0° HANDHOLE

D2@90°

270

180' D290 D290 90' 2 0'



270° 0300 0° 0300 90 D3@90° 0° D300 90 HANDHOLE \*Round