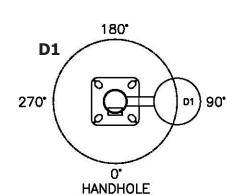

Fixture:

Fixture Orientation:

\* As viewed from the top

STANDARD FIXTURE ORIENTATION

0° HANDHOLE

D2@90°

270

180' D290 D290 90' 2 0'