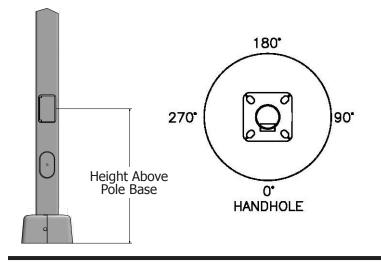

- For factory installed options and accessories, please specify the orientation in relation to the handhole and the height above the base of the pole.
- Please complete 1 orientation sheet for each pole type if configurations are different.