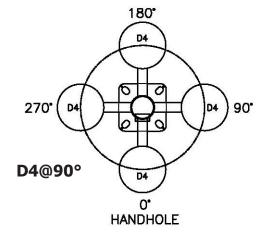

Fixture:

Fixture Orientation:

\* As viewed from the top

STANDARD FIXTURE ORIENTATION

0° HANDHOLE

D2@90°

270

180' D290 D290 90' 2 0'