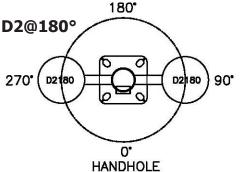

Fixture:

Fixture Orientation:

\* As viewed from the top

STANDARD FIXTURE ORIENTATION

0° HANDHOLE

D2@90°

270

180' D290 D290 90' 2 0'